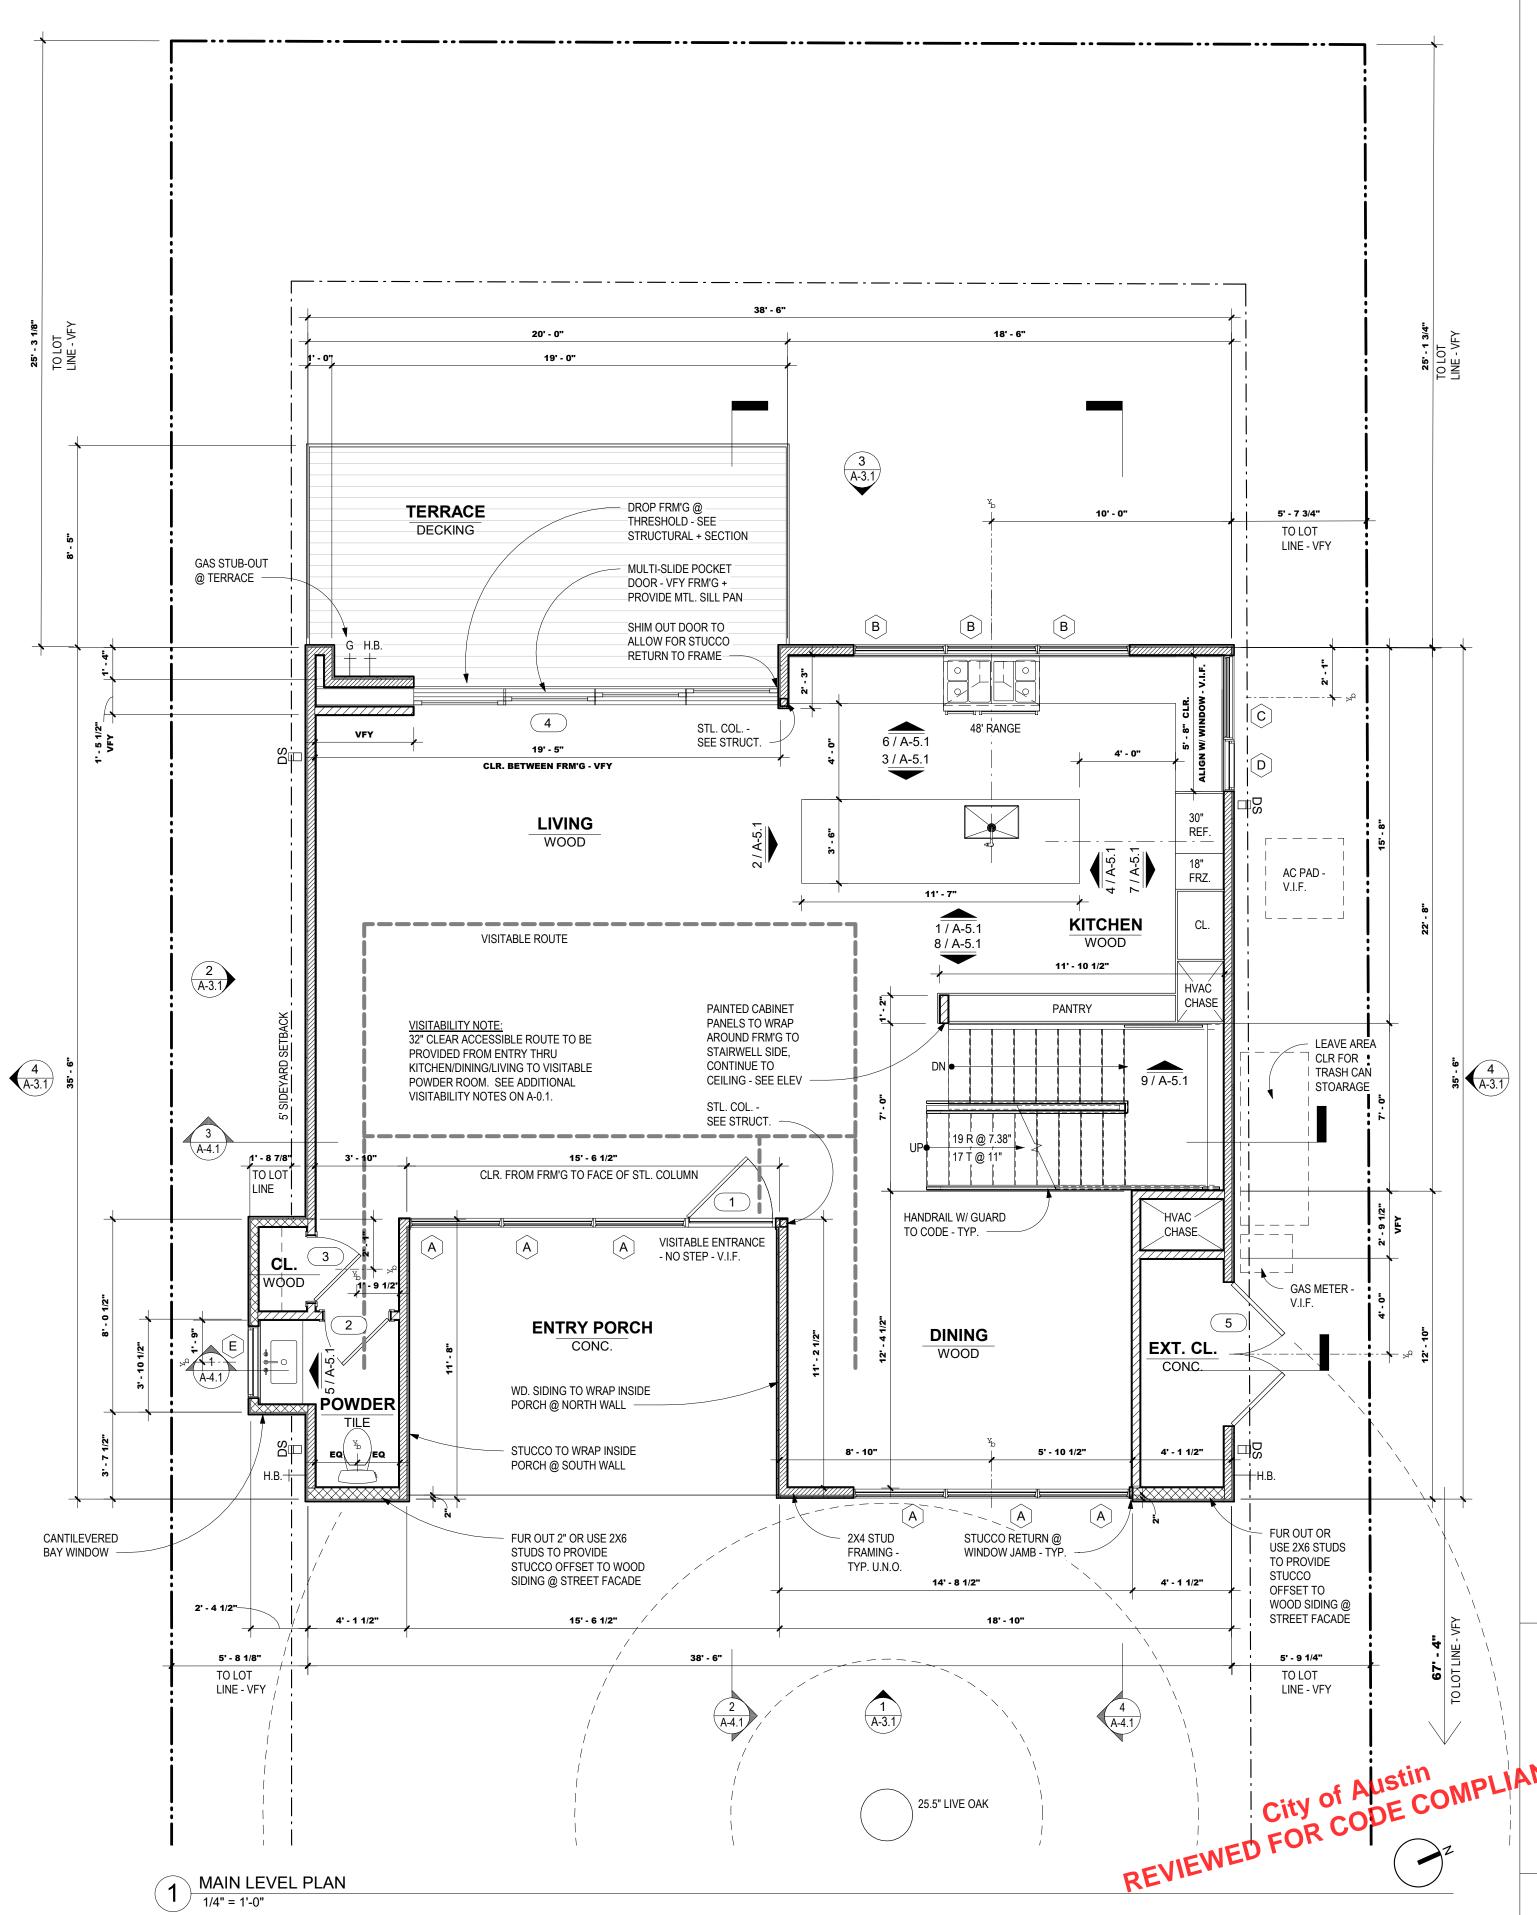

MAIN LEVEL AND AMPPER LEVEL PLAN

SHEET IS FORMATTED TO 22" X 34" SCALES ARE ONE HALF OF NOTED WHEN PRINTED AT HALF SIZE

Narrative Architecture

5250 MEADOW CREEK DR. AUSTIN, TEXAS 78745 512.619.3831 | 512.296.4341