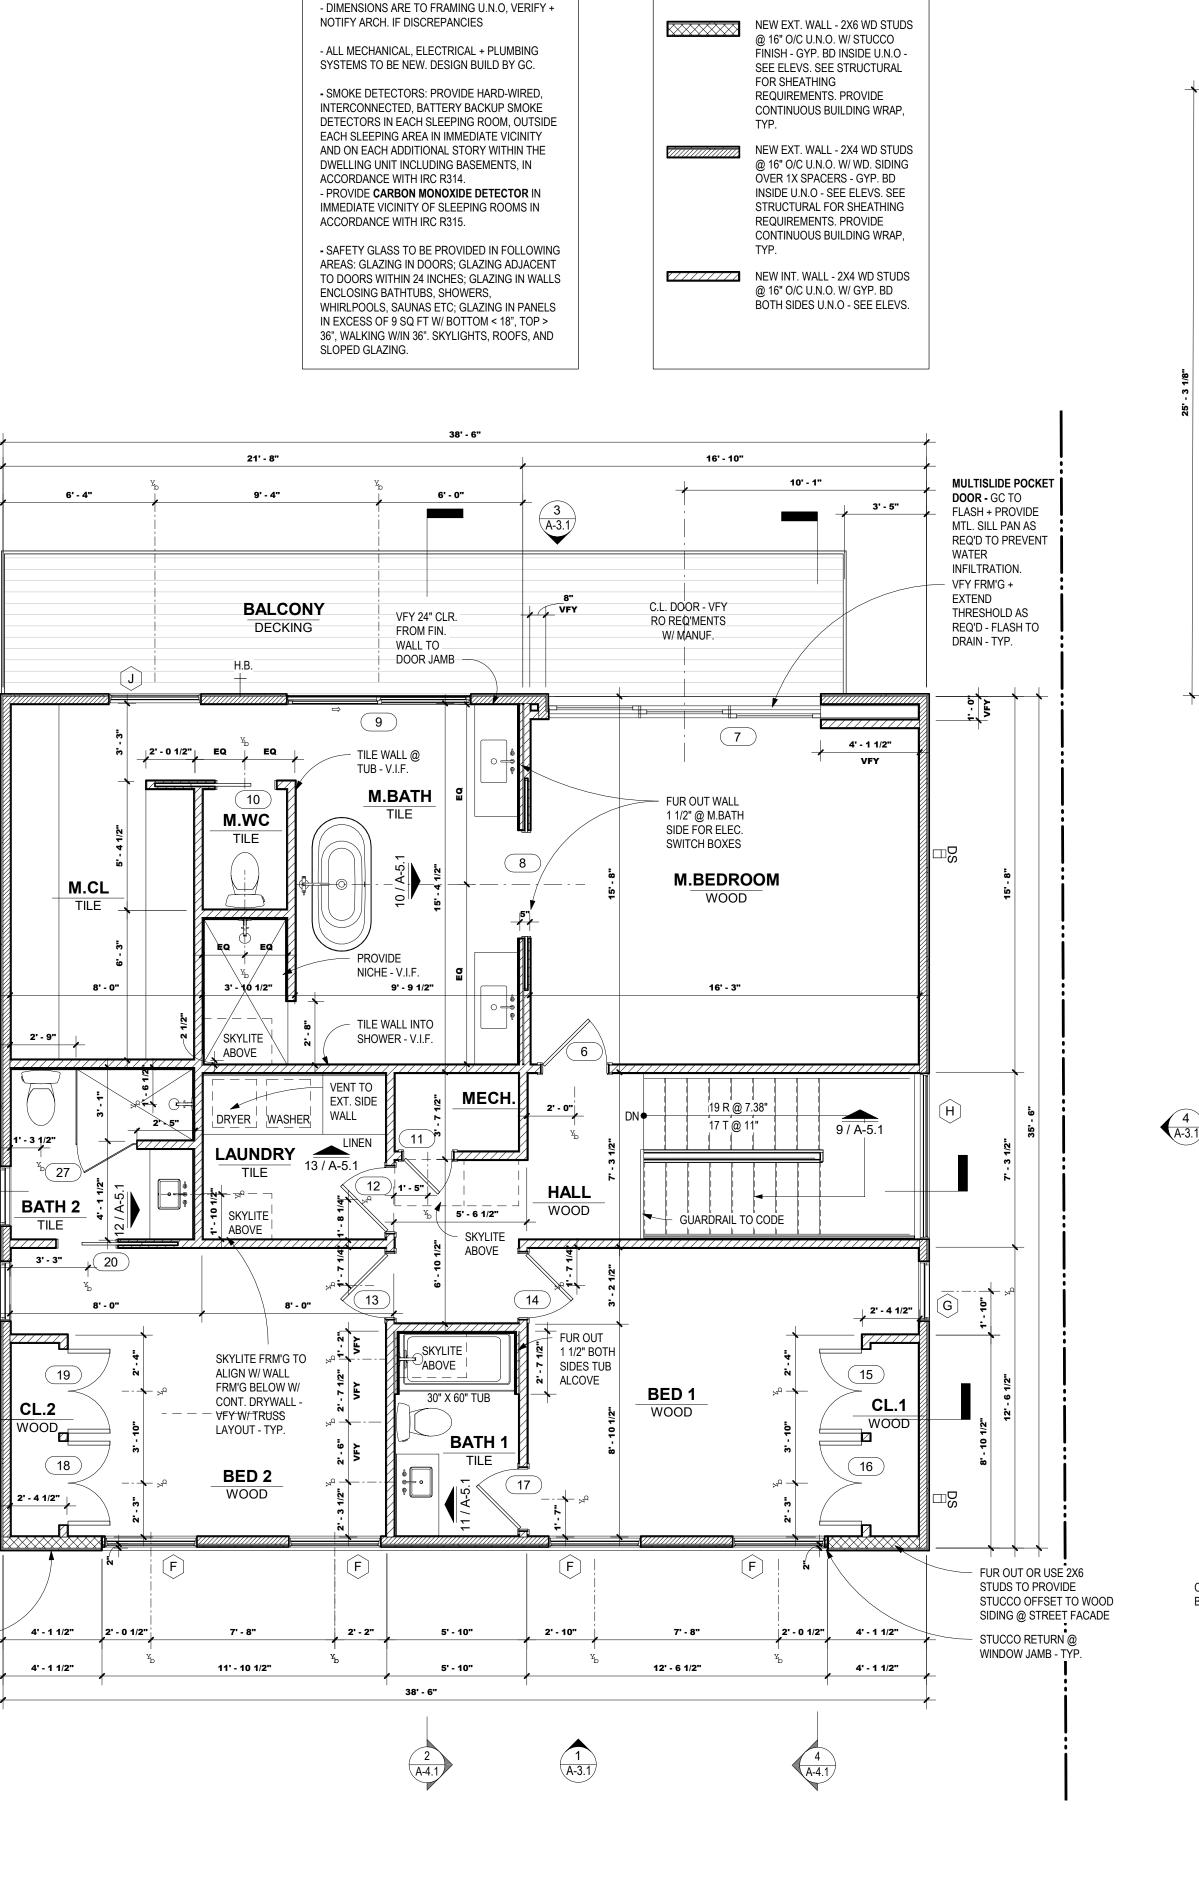

FUR OUT OR USE 2X6

STUDS TO PROVIDE

STUCCO OFFSET TO

2 UPPER LEVEL PLAN
1/4" = 1'-0"

WOOD SIDING @

STREET FACADE

**PLAN NOTES** 

**WALL LEGEND** 